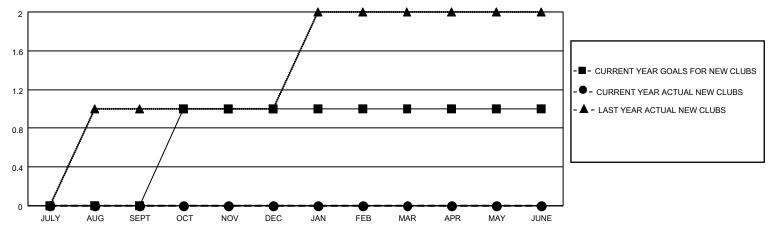

### District 12 N

| Resu | lts as | of: 7 | /31 | /20 | 22 |
|------|--------|-------|-----|-----|----|
|      |        |       |     |     |    |

| Clubs                 |               |           |                       | Members       |                       |                         |                                                    |
|-----------------------|---------------|-----------|-----------------------|---------------|-----------------------|-------------------------|----------------------------------------------------|
| RESULTS FOR 2022-2023 |               |           | RESULTS FOR 2022-2023 |               |                       |                         |                                                    |
| QUARTER               | NEW CLUB GOAL | NEW CLUBS | DROPPED CLUBS         | QUARTER MEMB  | ER GROWTH NET<br>GOAL | MEMBER GROWTH<br>ACTUAL | DROPPED<br>MEMBERS ACTUAL<br>(including transfers) |
| JULY/AUG/SEPT         | 0             | 0         | 0                     | JULY/AUG/SEPT | 41                    | 6                       | 6                                                  |
| OCT/NOV/DEC           | 1             | 0         | 0                     | OCT/NOV/DEC   | 39                    | 0                       | 0                                                  |
| JAN/FEB/MAR           | 0             | 0         | 0                     | JAN/FEB/MAR   | 37                    | 0                       | 0                                                  |
| APR/MAY/JUNE          | 0             | 0         | 0                     | APR/MAY/JUNE  | 38                    | 0                       | 0                                                  |

# GOALS AND ACTUAL NEW CLUBS CUMULATIVE