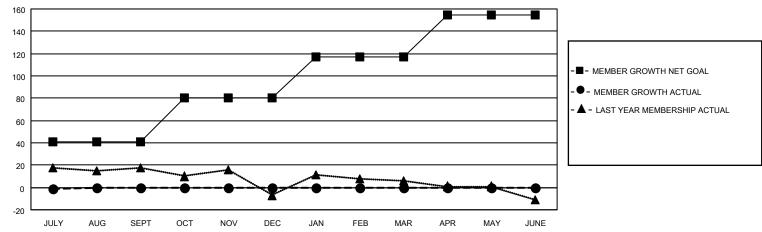

### District 12 N

| Resu | lts as | of: 7 | /31 | /20 | 22 |
|------|--------|-------|-----|-----|----|
|      |        |       |     |     |    |

| Clubs                 |               |           |                       | Members       |                       |                         |                                                    |
|-----------------------|---------------|-----------|-----------------------|---------------|-----------------------|-------------------------|----------------------------------------------------|
| RESULTS FOR 2022-2023 |               |           | RESULTS FOR 2022-2023 |               |                       |                         |                                                    |
| QUARTER               | NEW CLUB GOAL | NEW CLUBS | DROPPED CLUBS         | QUARTER MEMB  | ER GROWTH NET<br>GOAL | MEMBER GROWTH<br>ACTUAL | DROPPED<br>MEMBERS ACTUAL<br>(including transfers) |
| JULY/AUG/SEPT         | 0             | 0         | 0                     | JULY/AUG/SEPT | 41                    | 6                       | 6                                                  |
| OCT/NOV/DEC           | 1             | 0         | 0                     | OCT/NOV/DEC   | 39                    | 0                       | 0                                                  |
| JAN/FEB/MAR           | 0             | 0         | 0                     | JAN/FEB/MAR   | 37                    | 0                       | 0                                                  |
| APR/MAY/JUNE          | 0             | 0         | 0                     | APR/MAY/JUNE  | 38                    | 0                       | 0                                                  |

#### GOALS AND ACTUAL MEMBERS CUMULATIVE

| DROPPED CLUBS: 0 |   | 4 CLUBS OF 42 ADDED 1 OR<br>MORE NEW MEMBERS | GENDER DISTRIBUTION       |              |  |
|------------------|---|----------------------------------------------|---------------------------|--------------|--|
|                  |   | MORE NEW MEMBERS                             | MALE                      | 507 (59.09%) |  |
|                  |   |                                              | FEMALE                    | 350 (40.79%) |  |
| DROPPED MEMBERS  |   |                                              | NON BINARY                | 1 (0.12%)    |  |
|                  |   |                                              | PREFER NOT TO ANSWER      | 0 (0.00%)    |  |
| DECEASED         | 3 |                                              |                           |              |  |
| CLUB CANCELLED   | 0 | CLICK HERE FOR CUMULATIVE                    | TOTAL FAMILY UNIT MEMBERS | 237          |  |
| OTHER            | 3 | MEMBERSHIP DATA                              |                           |              |  |
| TOTAL            | 6 |                                              | FAMILY MEMBERS PAYING HAI | LF DUES 121  |  |
|                  |   |                                              |                           |              |  |